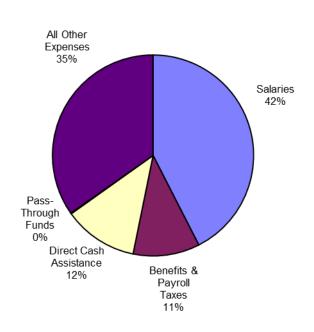

|  |  |  |
| Seniors (65+)                    | 8,451  |  |  |  |
| Total Unduplicated Clients       | 87,802 |  |  |  |

| Financials                                                                          |            |  |
|-------------------------------------------------------------------------------------|------------|--|
| **These operating funds are for Fiscal Year 2015:<br>July 1, 2014 to June 30, 2015. |            |  |
| Revenue                                                                             | 11,931,399 |  |
| Expense                                                                             | 12,349,171 |  |

## Revenues

## Federated Other Campaigns 0% Program Services 8% 24% Fundraising 4% Archdiocese 7% Gov. Revenue 31% Other Contributions 26%

## **Expense**