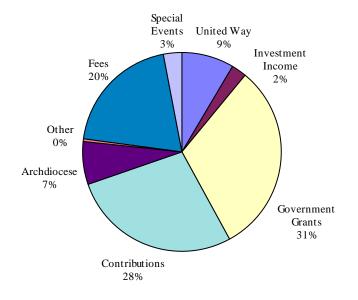

| Financials                                        |            |  |  |  |
|---------------------------------------------------|------------|--|--|--|
| **These operating funds are for Fiscal Year 2014: |            |  |  |  |
| July 1, 2013 to June 30, 2014.<br>Revenue         | 11,705,413 |  |  |  |
| Expense                                           | 12,343,825 |  |  |  |

## Revenues