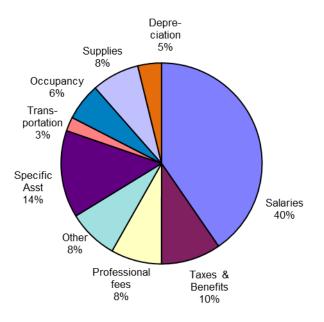

| Financials                                        |            |  |  |  |
|---------------------------------------------------|------------|--|--|--|
| **These operating funds are for Fiscal Year 2014: |            |  |  |  |
| July 1, 2013 to June 30, 2014.<br>Revenue         | 11,705,413 |  |  |  |
| Expense                                           | 12,343,825 |  |  |  |

## Expense